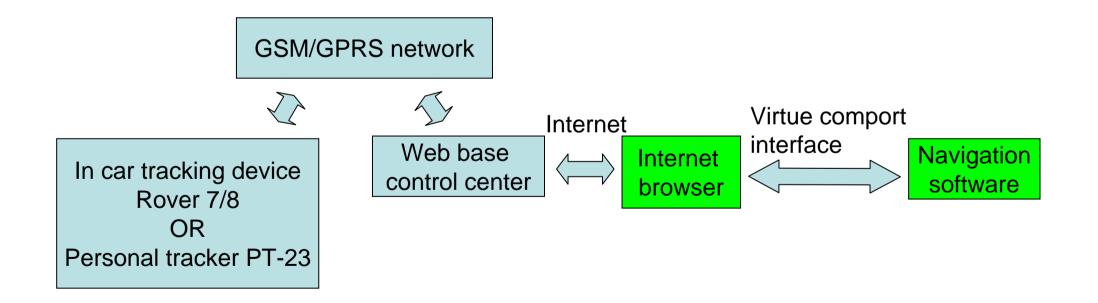

## Web Base AVL Tracking and Security Solution

Copyright 2004 Starsnav.com All Rights Reserved.



- System including:
- Hardware:
  - In car tracking device : Rover 8
  - Software:



- Serial number for register on line.



- System requirement (does not include in the package)
  - PC with windows 2000/XP
  - Working SIM card from GSM provider (for Rover)
  - Navigation software including digital map (for example: TOMTOM, Microsoft streets & trips)
  - Internet access

Note:

- The system only work in the area which GSM/GPRS system is available.
- SMS/GPRS communication cost from SIM card may occur when using the control center





## System block diagram









## • I am a car owner, what service can I get?

- You can login any computer with internet access and check where is your car right now (longitude, latitude, time direction and speed)
- If you have installed a Navigation software on the PC, your vehicle can be show on the map.
- You can receive alarm SMS to tell you when your car alarm activated.
- You can login to web base control center to request your vehicle's current status.





- You can check history location data.(for one month)
- You can remote control vehicle :immobilizer, geo fencing, central lock, flashing light, etc....
- And a lot of functions.....