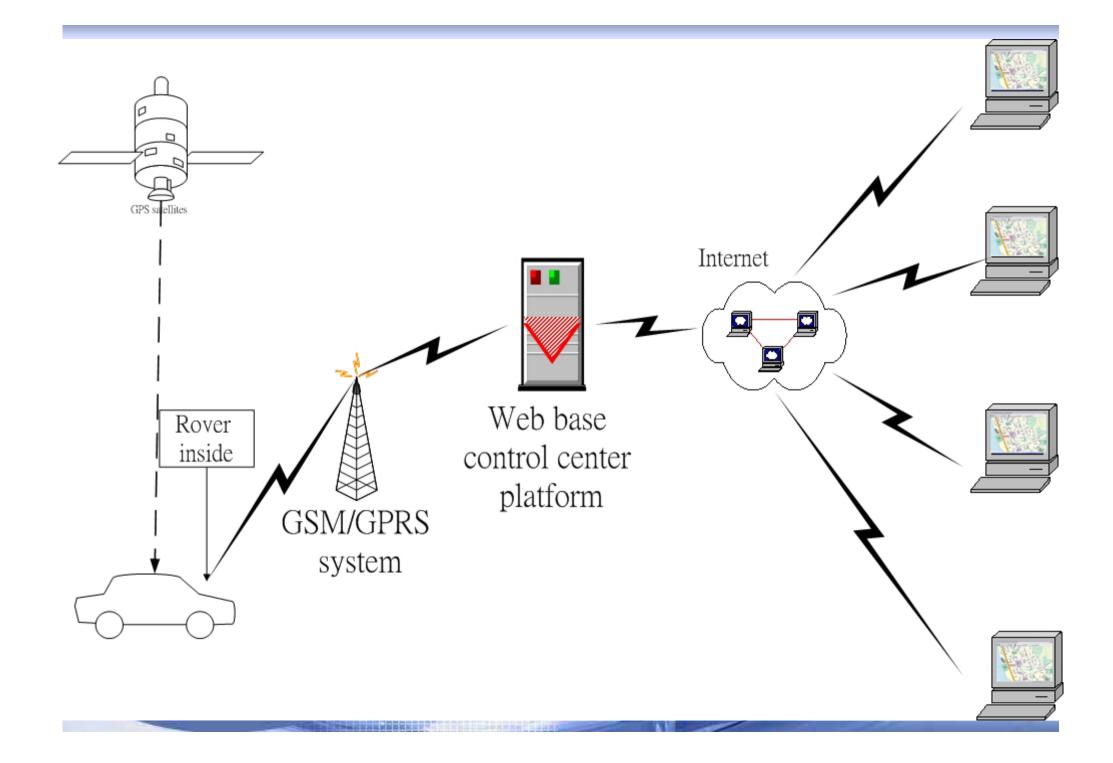

## Web Base AVL Tracking and Security Solution

Copyright 2004 Starsnav.com All Rights Reserved.



- System including:
- Hardware:
  - In car tracking device : Rover 8
  - Software:



- Serial number for register on line.



- System requirement (does not include in the package)
  - PC with windows 2000/XP
  - Working SIM card from GSM provider (for Rover)
  - Navigation software including digital map (for example: TOMTOM, Microsoft streets & trips)
  - Internet access

Note:

- The system only work in the area which GSM/GPRS system is available.
- SMS/GPRS communication cost from SIM card may occur when using the control center





## System block diagram









## • I am a car owner, what service can I get?

- You can login any computer with internet access and check where is your car right now (longitude, latitude, time direction and speed)
- If you have installed a Navigation software on the PC, your vehicle can be show on the map.
- You can receive alarm SMS to tell you when your car alarm activated.
- You can login to web base control center to request your vehicle's current status.





- You can check history location data.(for one month)
- You can remote control vehicle :immobilizer, geo fencing, central lock, flashing light, etc....
- And a lot of functions.....